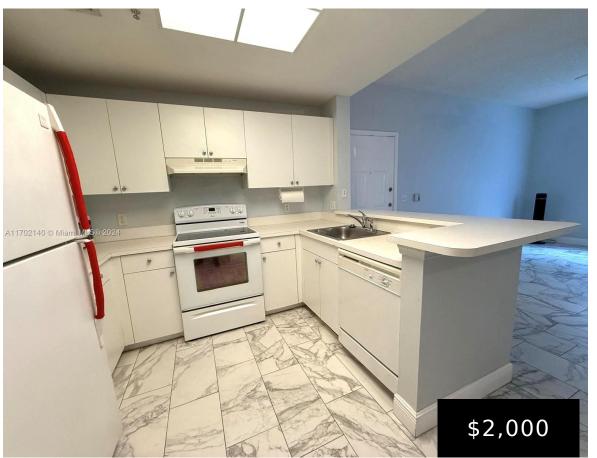

## 2015 10TH AVE, FORT LAUDERDALE, FL, 33316

https://igorpresman.com

2015 10th Ave, Fort Lauderdale, FL, 33316

SPACIOUS 1BD 1BATH, FIRST FLOOR UNIT WITH LARGE OUTDOOR PATIO. TILE FLOORS THROUGHOUT, UPDATED BATHROOM, WASHER / DRYER IN THE UNIT. GREAT GATED COMMMUNITY INCLUDES HEATED POOL, EXERCISE ROOM, BUSINESS CENTER & BARBEQUE GRILLS. LOCATION IS CLOSE TO THE BEACH, AIRPORT, DOWNTOWN FORT LAUDERDALE, SHOPPING & RESTAURANTS.