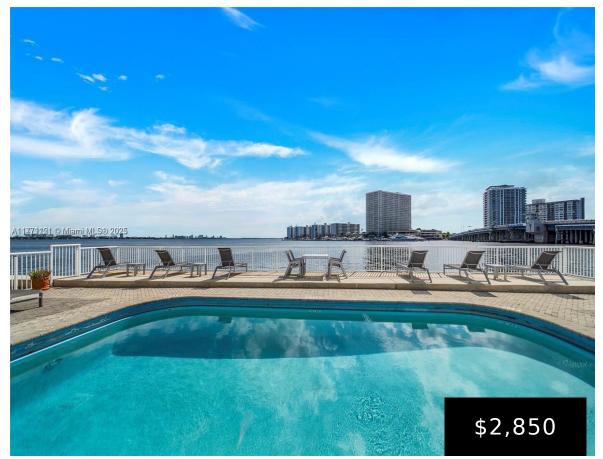

## **2016 BAY DR, MIAMI BEACH, FL, 33141**

https://igorpresman.com

Large 2 bed /2 bath corner unit in the heart of Normandy Isles. The unit is flooded with natural light and features a large balcony with bay views. Updated kitchen with granite countertop and stainless steel appliances. Well maintained and secured building with gym, waterfront pool & laundry facilities. One assigned parking space and plenty [...]

Refrigerator

ExteriorFeatures: Open Balcony PoolFeatures: In Ground

Waterfront available: Yes GarageYN: Yes
AttachedGarageYN: Yes CoolingYN: Yes

PoolPrivateYN: No FireplaceYN: No