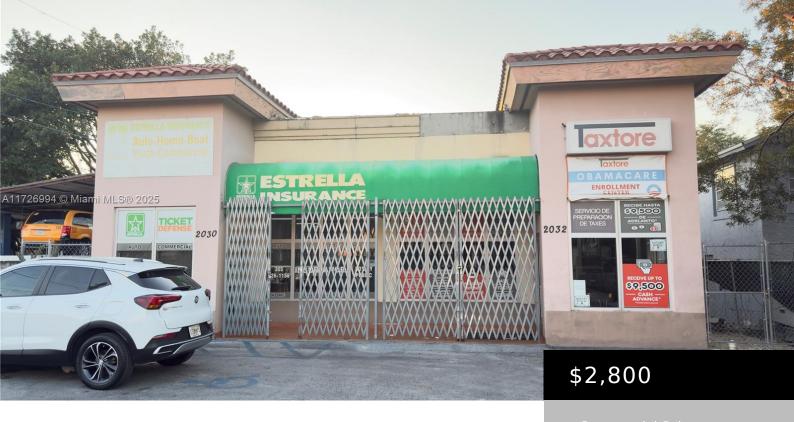

## 2030 17TH AVE, MIAMI, FL, 33142

https://igorpresman.com

Well-located office space for rent in a high-traffic area, sharing the building (independent) with an Estrella Insurance office, exterior protection with bars, with capacity for reception and 4 work spaces, independent bathroom, storage area and parking available. Previously used as a Tax office. Take advantage of this opportunity to receive clients from the previous company. [...]