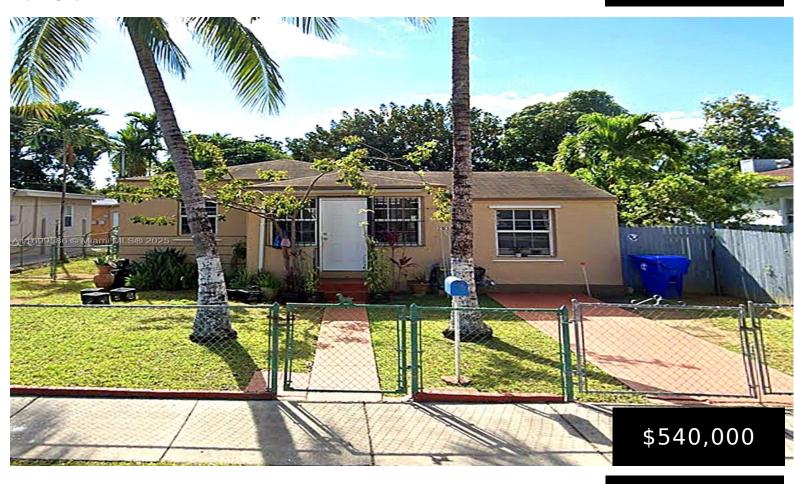

## 2030 34TH ST, MIAMI, FL, 33142

https://igorpresman.com

Great investment property or single family home. Currently rented for \$3,950 per month. Property is fenced, has a private backyard and located in Allapattah submarket. Close to U Miami Health District, downtown Miami.

- 2 beds
- 1 bath
- Residential
- Single Family Residence
- Active
- 1451 sq ft
- ×