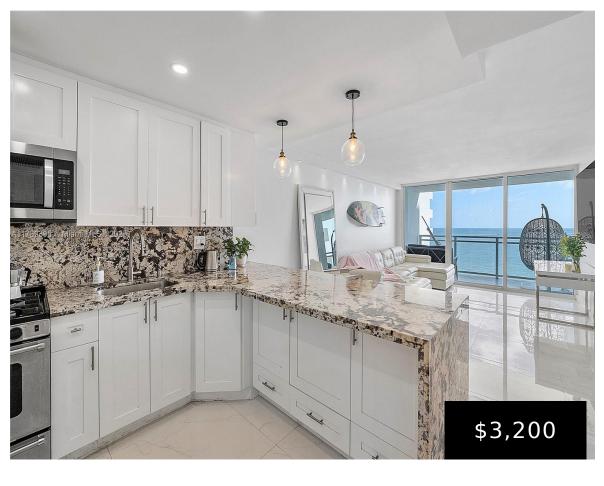

## 2030 OCEAN DR, HALLANDALE BEACH, FL, 33009

https://igorpresman.com

2030 Ocean Dr, Hallandale Beach, FL, 33009

Don't Miss This Stunning 1/1 Waterfront Condo Rental With Breathtaking Ocean View In Parker Plaza! This Unit Features A Spacious Open Floor Plan And Lots Of Natural Light. Updated Kitchen With White Cabinets, Stainless Steel Appliances, Granite Countertop, And Breakfast Bar. The Bedroom Has Recessed Lighting, Curved Television. Hurricane Windows And Door. Updated Bathroom With [...]

## **Building Details**

Cooling features: Central Air ArchitecturalStyle: High Rise

NewConstructionYN: No

**Building Name: PARKER PLAZA CONDO** 

**ESTATE** 

**Exterior material:** CBS Construction

**Heating:** Central

## **Amenities & Features**

**Features:** Built-in Features, Closet Cabinetry, Elevator, First Floor Entry, Walk-In Closet(s)

**Amenities:** Dishwasher, Disposal, Electric

Range, Microwave, Refrigerator

WindowFeatures: Complete Impact Glass,