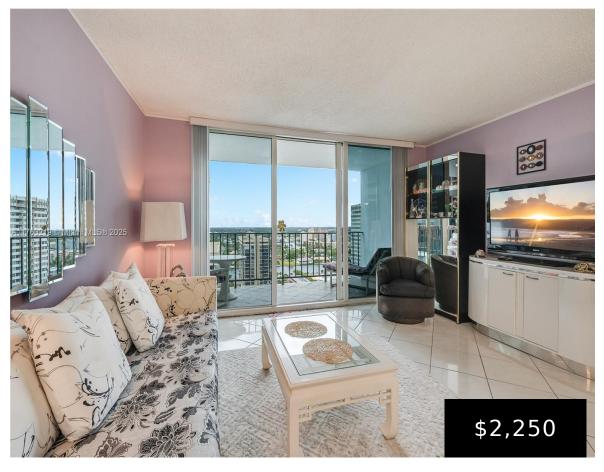

## 2030 OCEAN DR, HALLANDALE BEACH, FL, 33009

https://igorpresman.com

2030 Ocean Dr, Hallandale Beach, FL, 33009

LARGE GORGEOUS UNIT IN A LUXURY OCEANFRONT CONDO! FULLY FURNISHED! HIGH FLOOR! ENJOY BREATHTAKING INTRACOASTAL AND CITY VIEWS! SPACIOUS BALCONY! TILE FLOORS THROUGHOUT! WATER, A/C, CABLE, COOKING GAS INCLUDED IN RENT! RESORT STYLE LIVING! DIRECT OCEAN ACCESS WITH SERVED BEACH CHAIRS AND UMBRELLAS, OCEANFRONT HEATED POOL, JACUZZI, BBQ, PICNIC AREA, STATE OF THE ART GYM, [...]

- 1 bed
- 1 bath
- Residential Lease
- Condominium
- Active
- 896 sq ft