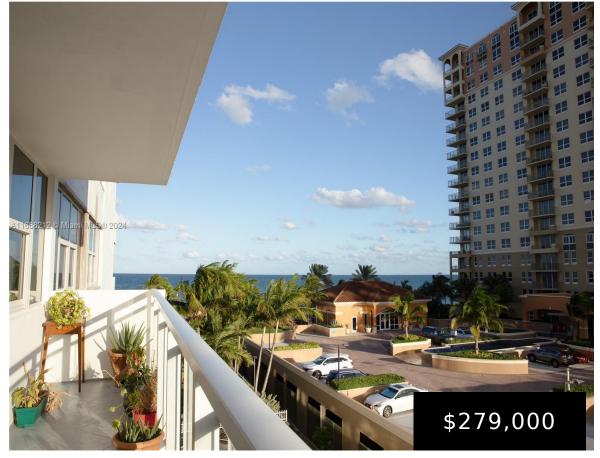

## 2030 OCEAN DR, HALLANDALE BEACH, FL, 33009

https://igorpresman.com

2030 Ocean Dr, Hallandale Beach, FL, 33009

If you are looking for a beautiful investment beachfront investment opportunity, do not miss this cozy, well-kept unit in Parker Plaza. This unit is in excellent condition. IMPACT windows and convenient sliding doors. With undercover parking, 24-hour front desk security, this unit includes A/C, hot water, cable TV and cooking gas within its maintenance fee. [...]

Courtyard, Open Balcony

GarageYN: Yes

**CoolingYN:** Yes

FireplaceYN: No

**Security Features:** Fire Sprinklers, Fire Alarm, Doorman, Secured Garage/Parking,

Security Patrol

WindowFeatures: High Impact Windows

Waterfront available: Yes

AttachedGarageYN: No

PoolPrivateYN: No