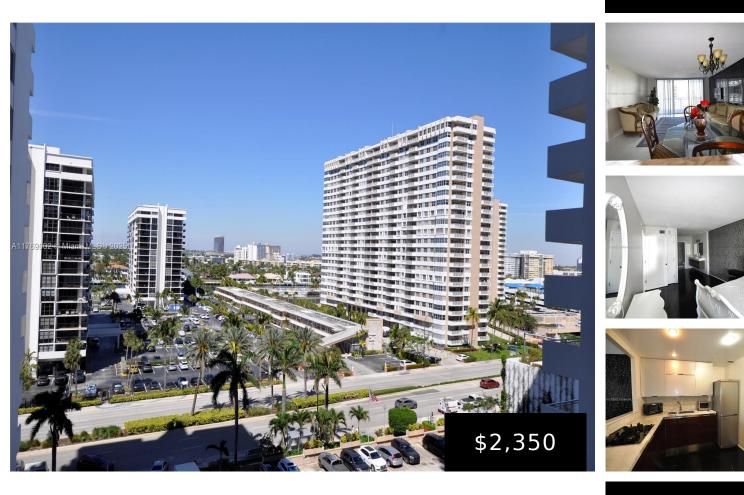

## 2030 OCEAN DR, HALLANDALE BEACH, FL, 33009

https://igorpresman.com

2030 Ocean Dr, Hallandale Beach, FL, 33009

Beautifully renovated large 1 bed/1.5 bath unit located in the well-maintained building directly on the beach. Close to shopping, restaurants, airport, Hollywood Boardwalk, Gulfstream Park entertainment, casinos and more. Facilities include but are not limited to gym, billiards, game room, saunas and steam rooms, heated pool and hot spa. Just move in and enjoy South [...]