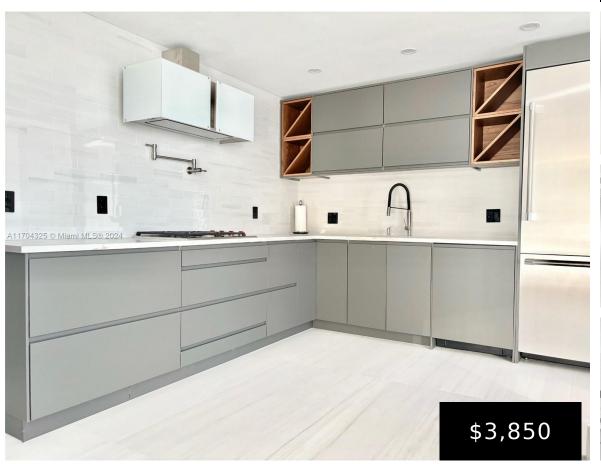

## 2030 OCEAN DR, HALLANDALE BEACH, FL, 33009

https://igorpresman.com

2030 Ocean Dr, Hallandale Beach, FL, 33009

Stunning Corner Unit – 2 Bedrooms, 2 Bathrooms, directly on the beach! This highly upgraded, bright, modern corner unit is a true gem! Featuring top-ofthe-line finishes and appliances, it offers the perfect blend of luxury and convenience. Gourmet Kitchen with gas cooktop & premium appliances. In-Unit Washer/Dryer for added convenience for your busy lifestyle. Impact [...]

## **Amenities & Features**

Features: Built-in Features

**Amenities:** Dishwasher, Dryer, Gas Range, Microwave, Refrigerator, Washer

PoolFeatures: In Ground

GarageYN: Yes

CoolingYN: Yes

FireplaceYN: No

**Security Features:** Gated with Guard, Lobby Attended