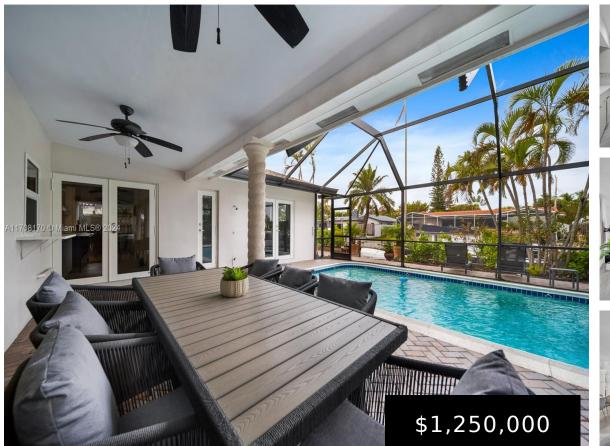

## 2031 22nd Ave, Fort Lauderdale, FL, 33312

Beautifully renovated 3-bedroom, 2-bathroom single-story pool home located on a private cul-de-sac in the highly desirable Flamingo Park community. This waterfront property offers 74 feet of water frontage with direct ocean access and no fixed bridges, perfect for boating enthusiasts. The private 55-foot dock, equipped with electric and water, can accommodate boats up to 65 [...]

- 3 beds
- 2 baths
- Residential
- Single Family Residence
- Active
- 1884 sq ft

×