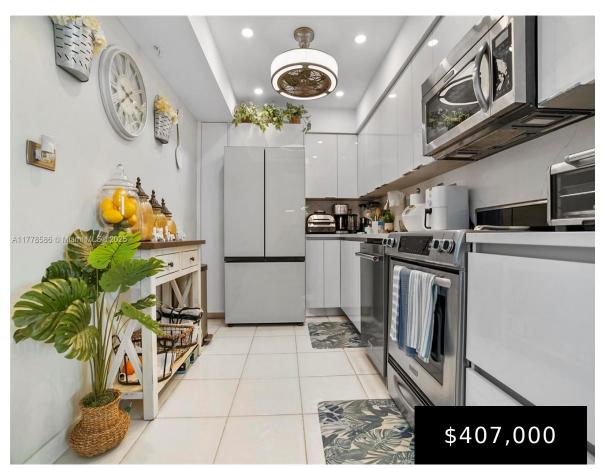

https://igorpresman.com

Spectacular center building view 2bed/2bath condo overlooking JW Marriott Turnberry golf club with 3 balconies with amazing views of the ocean, bay, and skyline. Newly renovated kitchen with white quartz counter tops matching back splash completed with deep SS sink, stove and a brand new 32 cubic foot refrigerator including a new silent dishwasher. A [...]