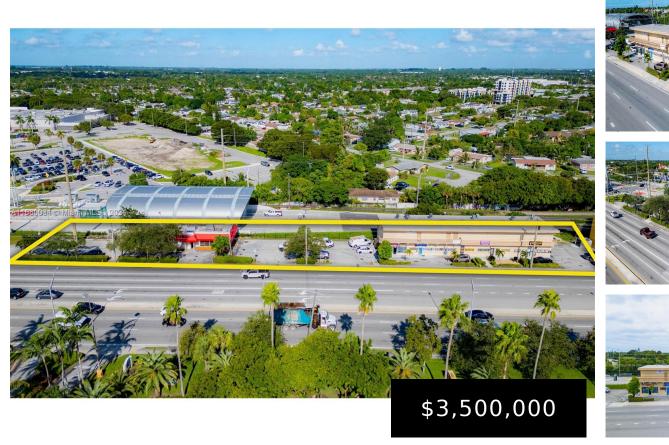

## 20462-20500 DIXIE HWY, CUTLER BAY, FL, 33189

https://igorpresman.com

20462-20500 Dixie Hwy, Cutler Bay, FL, 33189

Prime investment opportunity! This fully-leased property at 20462-20500 S Dixie Hwy in Cutler Bay features two buildings: an 8,584 sq. ft. retail strip and a 2,192 sq. ft. freestanding restaurant, situated on a 26,004 sq. ft. lot. Located on the high-traffic US-1, directly across from Southland Mall, this property generates an NOI of \$210,000 annually. [...]