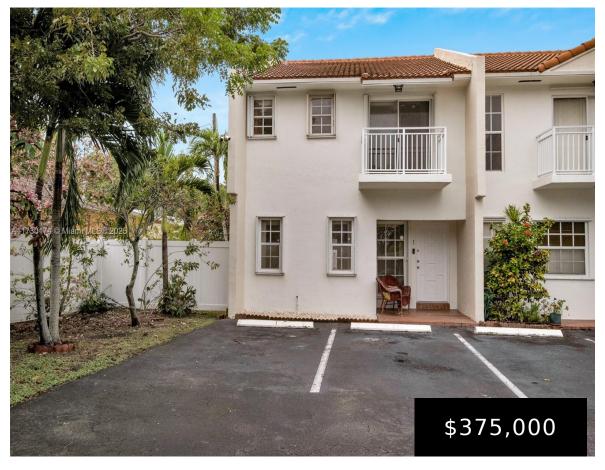

## **2050 140TH ST, NORTH MIAMI BEACH, FL, 33181**

https://igorpresman.com

2050 140th St, North Miami Beach, FL, 33181

3 BEDROOM, 2.5 BATH TWO STORY TOWNHOME. 3 BEDROOMS AND 2 FULL BATHS UPSTAIRS, 1/2 BATH ON MAIN LEVEL. BIG OPEN LIVING SPACE, THE KITCHEN IS UPDATED AND OPEN TO THE LIVING AREA. BIG CLOSETS, GREAT STORAGE, INSIDE LAUNDRY. THIS IS A CORNER UNIT, QUIET AND LOTS OF LIGHT. SHUTTERS FOR ALL OPENINGS. PRIVATE PATIO [...]

- 3 beds
- 2 baths
- Residential
- Townhouse
- Active
- 1380 sq ft