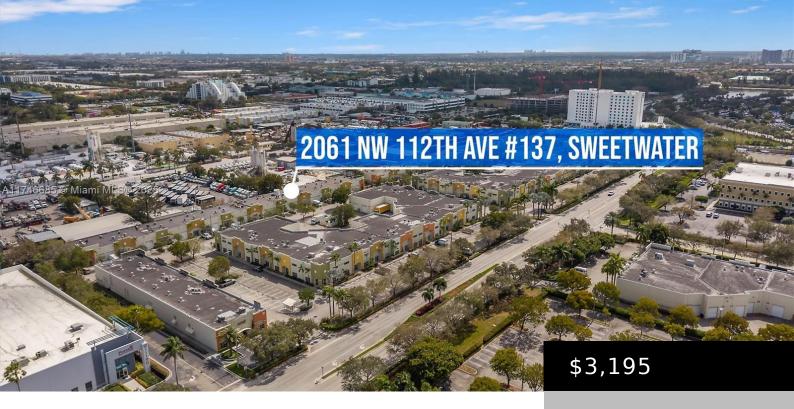

## 2061 112TH AVE, SWEETWATER, FL, 33172

https://igorpresman.com

Discover your business's new home at 2061 NW 112th Ave #137, nestled in the heart of Sweetwater. This versatile 1,302 sq. ft. office-warehouse space offers a prime location and functionality. Step into a customizable layout featuring an office area and a generous open bay with street-level access, ideal for efficient operations. Situated in the thriving [...]