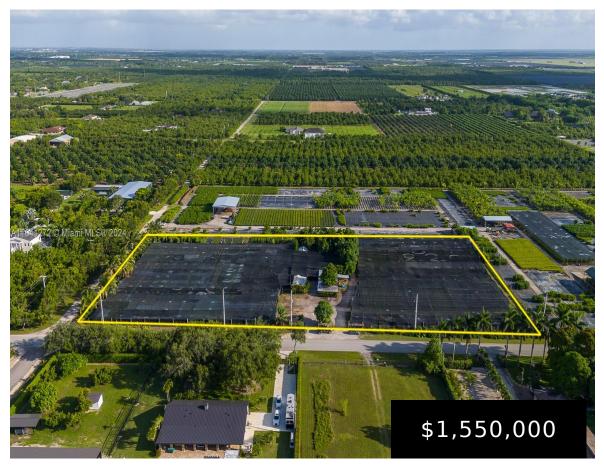

## 20750 256 ST, HOMESTEAD, FL, 33031

https://igorpresman.com

20750 256 ST, Homestead, FL, 33031

- Commercial Land
- Active

×

Great Opportunity in the heart of Redland, Florida. Builder Potential!! Well established 5 Acres of income producing plant nursery with potential for residential rezoning. This plant business is currently producing around \$50k to \$80k or more depending on season in monthly sales. Sales receipts available to potential buyers and plant inventory available upon request. All [...]