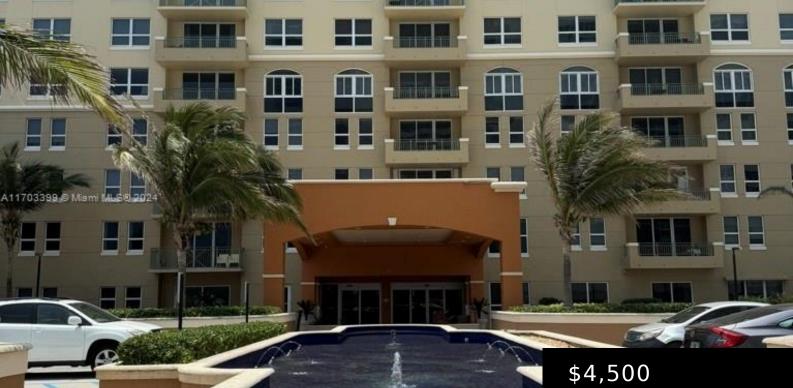

## 2080 OCEAN DR, HALLANDALE BEACH, FL, 33009

https://igorpresman.com

Discover your dream oceanfront residence! This spacious 2bedroom, 2-bathroom apartment comes fully furnished with a split plan featuring two master suites. Enjoy the convenience of a washer/dryer in-unit. This resort-style building in the heart of Hallandale offers a wealth of amenities, including free beach chairs, umbrellas, a pool, spa, gym, and tennis court.

## **Building Details**

Cooling features: Central Air Building Name: 2080 OCEAN DRIVE CONDO Parking: 1 Space

## NewConstructionYN: No Heating: Central

**Amenities & Features** 

**Features:** First Floor Entry Security Features: Fire Alarm, Smoke Detector, Key Card Entry, Building Security Amenities: Dishwasher, Disposal, Dryer, Spa Features: Community Microwave, Refrigerator, Washer **CommunityFeatures:** Tennis Court(s), WindowFeatures: High Impact Windows Exercise Room, Sauna, Spa/Hot Tub **ExteriorFeatures:** Tennis Court(s) **PoolFeatures:** Heated Waterfront available: Yes GarageYN: Yes AttachedGarageYN: No CoolingYN: Yes PoolPrivateYN: No FireplaceYN: No