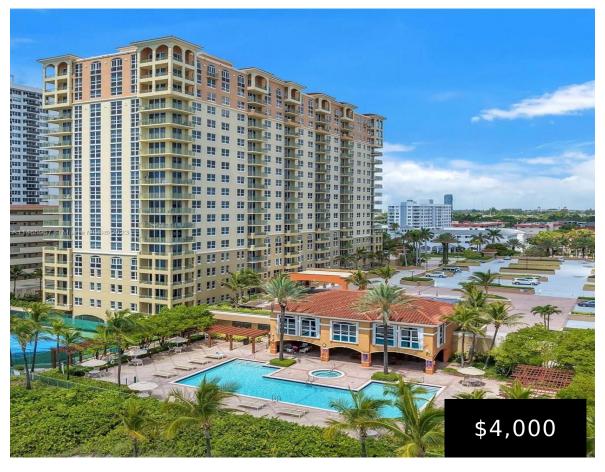

## 2080 OCEAN DR, HALLANDALE BEACH, FL, 33009

https://igorpresman.com

2080 Ocean Dr, Hallandale Beach, FL, 33009

Beachfront Resort Style 2 bed room apartment. Ocean view from the balcony of 10-th floor. Fully furnished and equipped to resort standards apartment. Full size Washer & Dryer inside apartment. Good AC. Split floor plan with laminate floor. Open kitchen with stainless steel appliances. Both bedrooms have a TV and living room too. Fast WiFi+Basic [...]

## **Building Details**

**NewConstructionYN:** No **Building Name:** 2080 OCEAN DRIVE CONDO