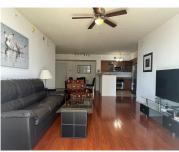

## 2080 OCEAN DR, HALLANDALE BEACH, FL, 33009

https://igorpresman.com

2080 Ocean Dr, Hallandale Beach, FL, 33009

Beachfront Resort Style 2 bed room apartment. Ocean view from the balcony of 10-th floor. Fully furnished and equipped to resort standards apartment. Full size Washer & Dryer inside apartment. Good AC. Split floor plan with laminate floor. Open kitchen with stainless steel appliances. Both bedrooms have a TV and living room too. Fast WiFi+Basic [...]