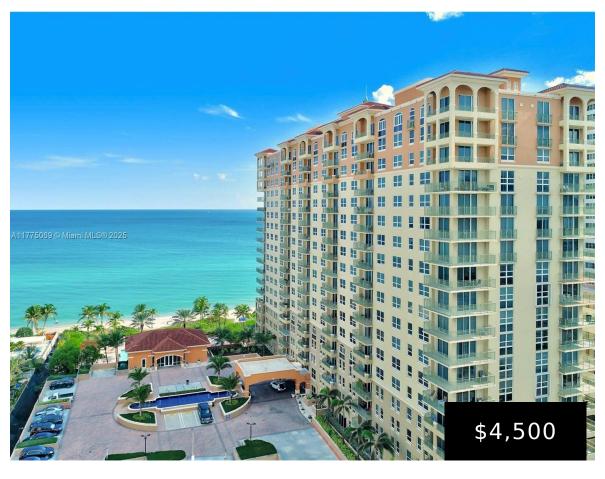

## 2080 OCEAN DR, HALLANDALE BEACH, FL, 33009

https://igorpresman.com

2080 Ocean Dr, Hallandale Beach, FL, 33009

Location, Location. Available from June 2025. Ocean Views are fully furnished and equipped. European kitchen with granite countertops Split bedroom plan, king bed in master In 2nd bedroom 2 bed 1 chest and 1 full-length mirror, 1 ceiling fan High-speed Wi-Fi, 1 garage parking spot included. There is a Washer/Dryer in the unit, too. The [...]