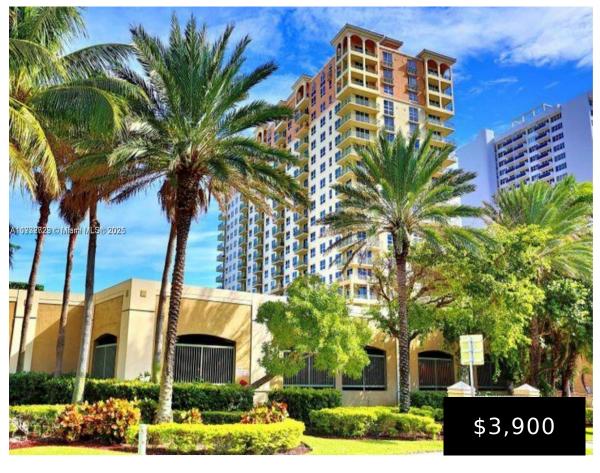

## 2080 OCEAN DR, HALLANDALE BEACH, FL, 33009

https://igorpresman.com

2080 Ocean Dr, Hallandale Beach, FL, 33009

Beach unit for rent! \$3,500 is the rental price for leases longer than 6 months. Available from April 15 to December 15, 2025. Inquire about yearly lease. Spacious furnished beachfront apartment available for rent for 6 months or longer. Fully equipped, with parking included. Built in 2001. Application fee: \$100, Cleaning fee: \$250, Refundable deposit: [...]

- 2 beds
- 2 baths
- Residential Lease
- Condominium
- Active
- 1150 sq ft