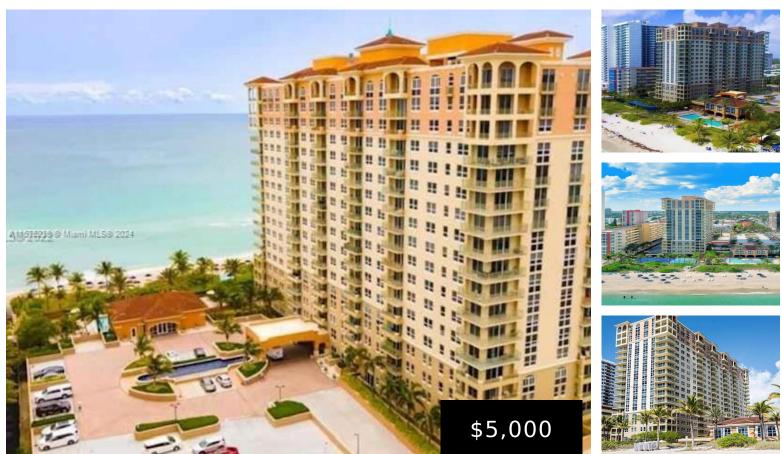

## 2080 OCEAN DR, HALLANDALE BEACH, FL, 33009

https://igorpresman.com

Great apartment in desired 2080 Ocean Condo! Spacious, light and bright unit with large wraparound balcony on SW corner. Split bedroom plan with King in main bedroom and 2 twin beds in the second bedroom. 1 garage parking spot included. Full size Washer & Dryer in unit. Amenities include free beach chairs and umbrella, heated [...]