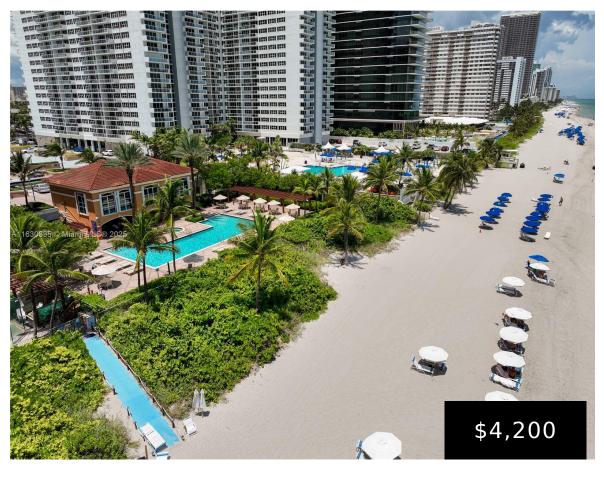

## 2080 OCEAN DR, HALLANDALE BEACH, FL, 33009

https://igorpresman.com

2080 Ocean Dr, Hallandale Beach, FL, 33009

UNIT AVAILABLE FROM APRIL 1, 2025 | AMAZING L@CATI@N....HALLANDALE BEACH!. AVAILABLE FOR ANNUAL RENT. CHECK NICE CONDO ON THE BEACH SIDE. Furnished and equipped unit to enjoy a nice time in Hallandale Beach, direct access to the beach, beach service, tennis court, gym and swimming pool with Jacuzzi. 5 minutes to enjoy restaurants, shops, supermarkets [...]

WindowFeatures: Clear Impact Glass, High

**Impact Windows** 

ExteriorFeatures: Open Balcony, Tennis

Court(s)

Waterfront available: Yes

**AttachedGarageYN:** Yes

PoolPrivateYN: Yes

**PoolFeatures:** In Ground, Community, Hot Tub,