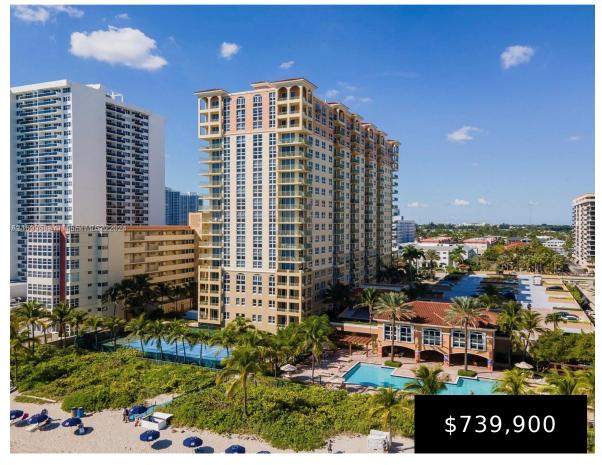

## 2080 OCEAN DR, HALLANDALE BEACH, FL, 33009

https://igorpresman.com

2080 Ocean Dr, Hallandale Beach, FL, 33009

Lowest SF priced in the building! Spacious condo with great views of the ocean & city. Split plan, 2 master suites. Sleep 6 comfortably. Tile throughout. Separate dining & living area. 2080 amenities include a heated pool, beach chairs & umbrellas service, gym & clubhouse overlooking pool/beach, tennis court & more. Five minutes from Sunny [...]

- 2 beds
- 2 baths
- Residential
- Condominium
- Active
- 1190 sq ft