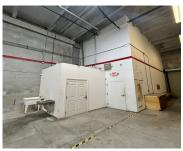

## 20861 JOHNSON ST, PEMBROKE PINES, FL, 33029

https://igorpresman.com

20861 Johnson St, Pembroke Pines, FL, 33029

This 1500 SF unit has 200 sf office, WC and A/C 24", high floor plan, is 25 x 60 ft. Sprinkles, 1 frontage for the office and cargo door with a  $12 \times 10$  overhead door and auxiliary door. It has 4 parking spaces. Is located in a quite area, between Weston and Pembroke Pines, 12 minutos [...]