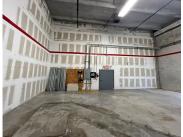

## 20861 JOHNSON ST, PEMBROKE PINES, FL, 33029

https://igorpresman.com

20861 Johnson St, Pembroke Pines, FL, 33029

This 1500 SF unit has 200 sf office, WC and A/C 24", high floor plan, is 25 x 60 ft. Sprinkles, 1 frontage for the office and cargo door with a  $12 \times 10$  overhead door and auxiliary door. It has 4 parking spaces. Is located in a quite area, between Weston and Pembroke Pines, 12 minutos [...]