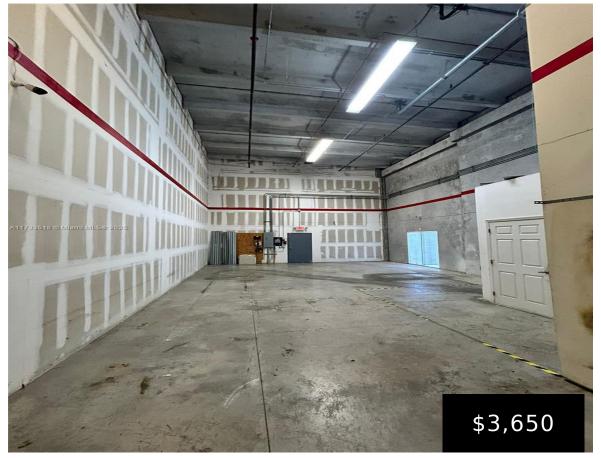

## 20861 JOHNSON ST, PEMBROKE PINES, FL, 33029

https://igorpresman.com

20861 Johnson St, Pembroke Pines, FL, 33029

This 1500 SF unit has 200 sf office, WC and A/C 24", high floor plan, is 25 x 60 ft. Sprinkles, 1 frontage for the office and cargo door with a  $12 \times 10$  overhead door and auxiliary door. It has 4 parking spaces. Is located in a quite area, between Weston and Pembroke Pines, 12 minutos [...]