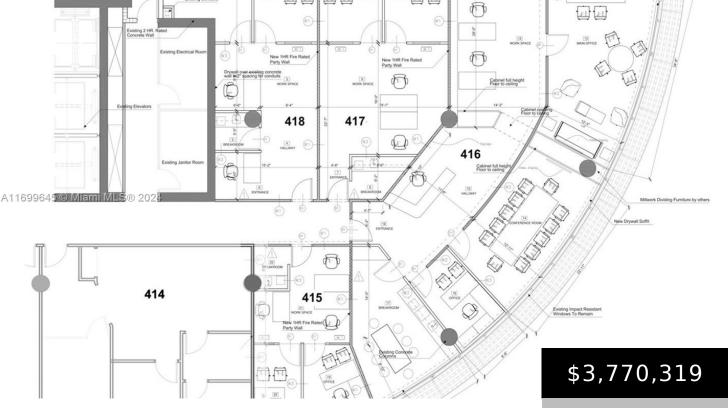

## 20900 30TH AVE, AVENTURA, FL, 33180

https://igorpresman.com

Exclusive Opportunity: 5,386 SF Condo Office at One Aventura Executive Center Positioned in the heart of Aventura, this 5,386-square-foot office at the prestigious One Aventura Executive Center presents an exceptional opportunity for investors or businesses seeking a prime workspace. Situated at 20900 NE 30 Avenue, Aventura, FL, within a Class A office building known for [...]