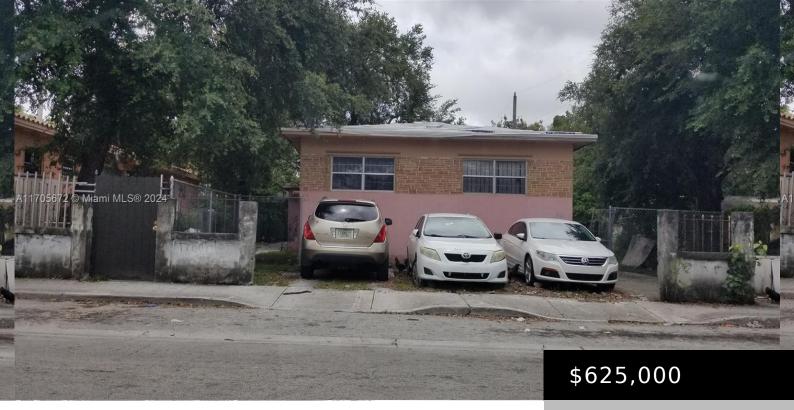

## 210 69TH ST, MIAMI, FL, 33150

https://igorpresman.com

This fully fenced investment property has three money-making units with dedicated parking and a new roof. All three units are currently occupied on a month-to-month basis. Collectively, the units generate \$4,900 monthly with room for rental increases. The interior needs some work, but this investment is located close to the Little River development by AJ [...]

## **Building Details**

Cooling features: Central Air

ParkingTotal: 3

**Building Name: GROVELAND PK** 

Roof: Shingle

ArchitecturalStyle: Detached

**NewConstructionYN: No** 

Exterior material: CBS Construction