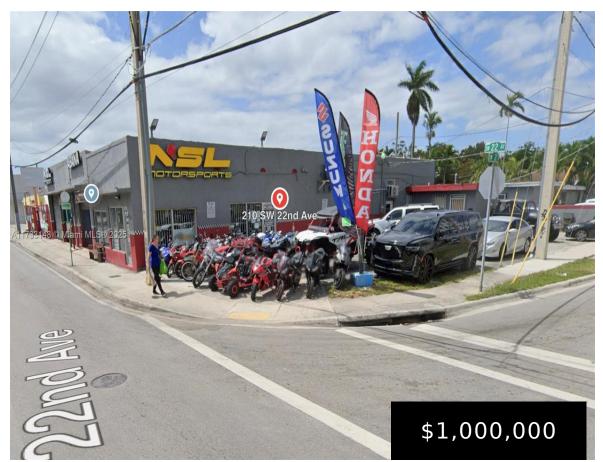

## 210 22ND AVE, MIAMI, FL, 33135

https://igorpresman.com

Multi-use building. Commercial space currently used as motorcycle/motorsports shop. Tenant is currently paying \$1,750. a month. Commercial side has its own electrical metere. Plus three efficiencies with one electrical meter. #1 pays \$900, #2 pays \$900 and #3 pays \$425. FPL is \$400. monthly and water is \$350. There are no active leases. Please do [...]