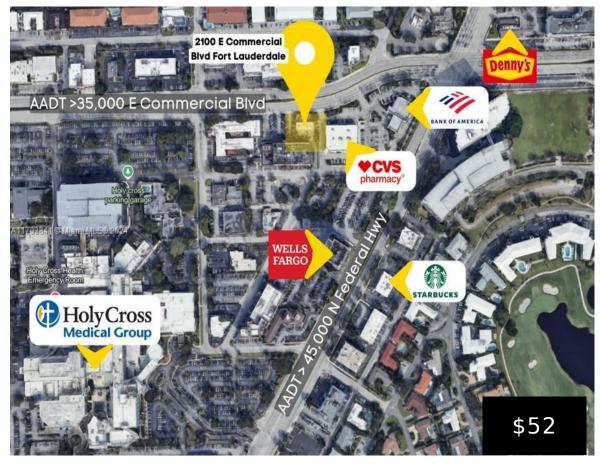

## 2100 COMMERCIAL BLVD, FORT LAUDERDALE, FL, 33308

https://igorpresman.com

2100 Commercial Blvd, Fort Lauderdale, FL, 33308

Free standing completely remodeled building fantastic location in Fort Lauderdale. Great exposure, more than 35,000 Annual Average Daily Traffic (AADT) on E Commercial and it is right next to the intersection with N Federal Hwy with more than 45,000 AADT. Perfec for retail, variety of businesses, professional office, showroom, medical office and more. Three new [...]