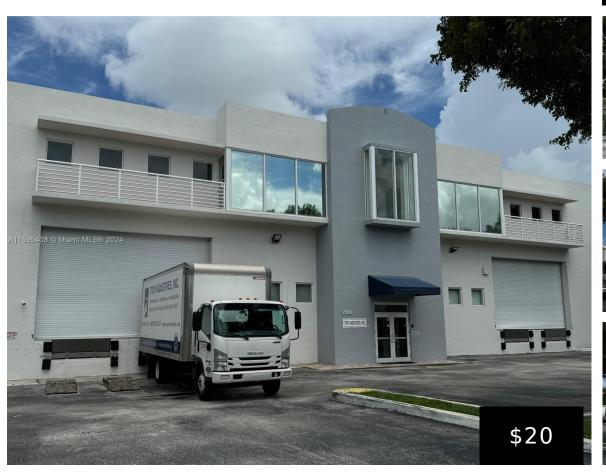

## 2100 102ND PL, DORAL, FL, 33172

https://igorpresman.com

This warehouse for lease in Doral has a new roof, and new, impact windows. It is a stand alone corner lot property. Total rentable square ft is 23,296. Warehouse area is 17,656 sq ft, 24 ft high clear ceiling height. There are two double wide dock high doors (fits 4 trucks at a time). The [...]