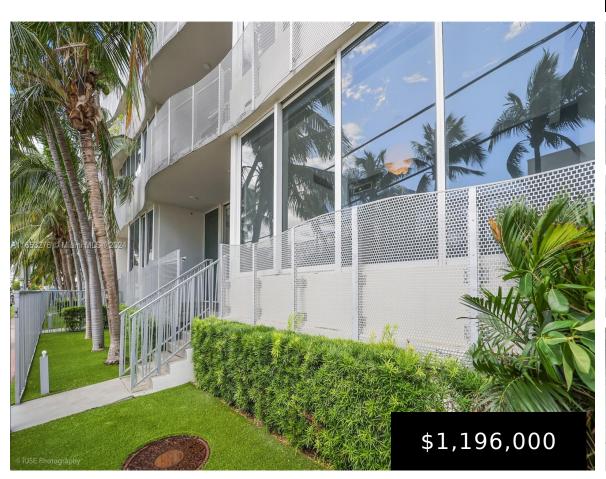

## 2100 PARK AVE, MIAMI BEACH, FL, 33139

https://igorpresman.com

Welcome to this modern 3-bed, 2-bath corner unit in Miami Beach, 1,294 sq ft of stylish living space. This residence boasts an open-concept design with a contemporary kitchen featuring top-tier appliances, including a dishwasher, and a spacious living area filled with abundant natural light. The primary bedroom comes with an en-suite bathroom, complemented by two [...]

## 2100 Park Ave, Miami Beach, FL, 33139

- 3 beds
- 2 baths
- Residential
- Condominium
- Active
- 1294 sq ft
- ×