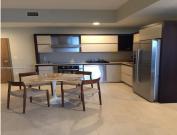

## **Amenities & Features**

Features: Walk-In Closet(s)

**Amenities:** Dishwasher, Electric Range, Ice Maker, Microwave, Refrigerator, Washer

ExteriorFeatures: Courtyard, Open Balcony

GarageYN: Yes

CoolingYN: Yes