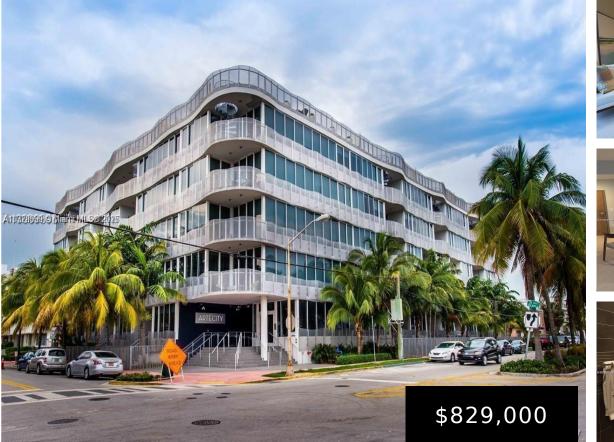

## 2100 PARK AVE, MIAMI BEACH, FL, 33139

https://igorpresman.com

2100 Park Ave, Miami Beach, FL, 33139

This is a large 2Bd/ 2Ba unit in ArteCity South tower and is a Professionally managed, well-maintained building. Located one block from the Beach and a few blocks away from Lincoln Road. There are two pools, plenty of parking, gym, community room, doorman, on site management, beach chair / umbrella service plus much more.

## **Building Details**

Cooling features: Central Air NewConstructionYN: No Exterior material: CBS Construction Parking: 1 Space, Covered ArchitecturalStyle: High Rise Building Name: ArteCity South Tower Heating: Central