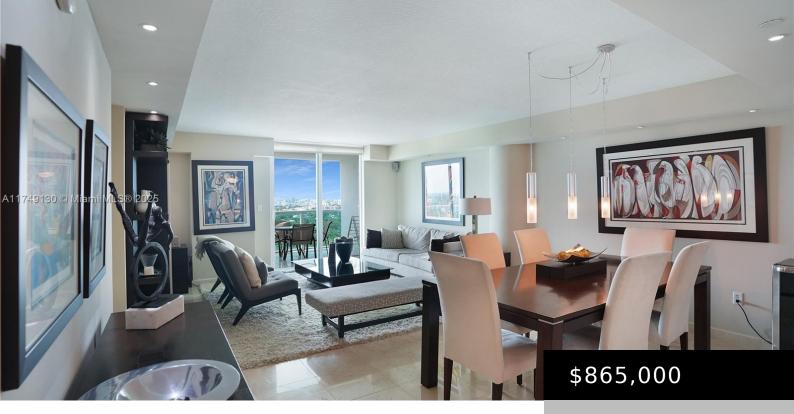

2101 BRICKELL AVE, MIAMI, FL, 33129

https://igorpresman.com

Exquisitely 2B 2Ba renovated corner turn-key unit! Beautiful furniture. Breathtaking skyline views of all of Miami and the bay directly from your bedroom. Marble floors throughout. Walk-in closets, blackouts in bedrooms, stainless steel appliances, granite countertops. Includes 2 parking spaces and a storage unit! Resort-style amenities: Marina, BBQ area, gym overlooking the bay, spa, pool [...]

- 2 beds
- 2 baths
- Residentia
- Condominium
- Active

×

• 1367 sq ft