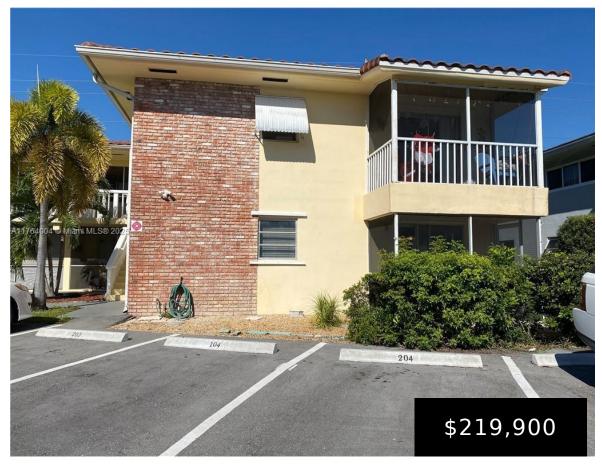

## **2101 68TH ST, FORT LAUDERDALE, FL, 33308**

https://igorpresman.com

2101 68th St, Fort Lauderdale, FL, 33308

Investors great opportunity with no rental restrictions on the first year. Top floor 2/2 Condo in Imperial Point 2nd Floor unit. There is a private, storage area & coin washer/dryer. Life in Imperial Point blends beachside relaxation with vibrant neighborhood activity. With proximity to Lauderdale-by-the-Sea, this area transforms weekends into mini beach escapes, offering snorkeling, [...]

- 2 beds
- 2 baths
- Residential
- Condominium
- Active
- 930 sq ft

## **Building Details**

Cooling features: Central Air

**NewConstructionYN:** No

Exterior material: CBS Construction

Parking: Limited # Of Vehicle, No Rv/Boats, Other

**ArchitecturalStyle:** Corner Unit

**Building Name:** ASHLEY HOUSE CONDO