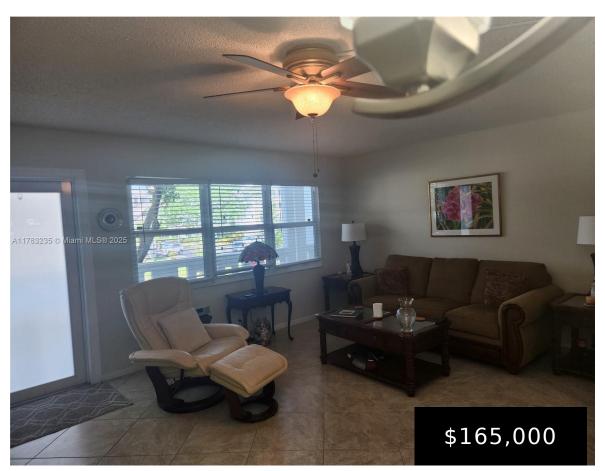

## 2114 CAMBRIDGE E, DEERFIELD BEACH, FL, 33442

https://igorpresman.com

RENOVATED, A GREAT DEAL! 2ND FLOOR UNIT WITH MAGNIFICENT LAKE VIEW IN THE MOST DESIRABLE AREA OF CENTURY VILLAGE EAST. This beautiful, completely renovated and remodeled unit is one of a kind in the community. It features a modern-concept kitchen with custom cabinetry and a breakfast bar. Brand new stainless steel appliances. The master bedroom [...] 2114 Cambridge E, Deerfield Beach, FL, 33442

- 1 bed
- 1 bath
- Residential
- Condominium
- Active
- 700 sq ft

×