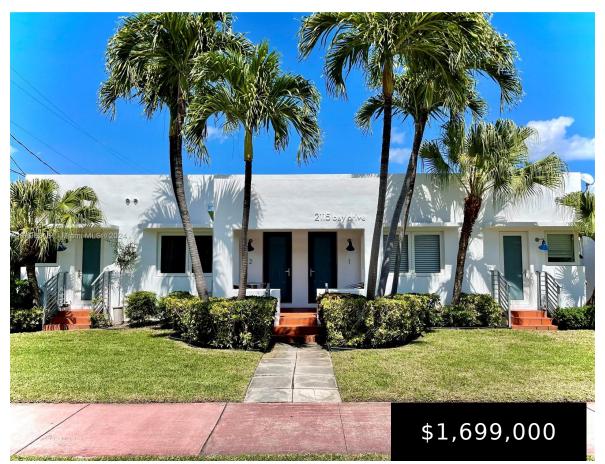

## **2115 BAY DR, MIAMI BEACH, FL, 33141**

https://igorpresman.com

Spectacular Fourplex in Normandy Isles, Miami Beach. All 4 units 2 Bed/ 1 Bath. 2,767 Sq/Ft sitting on a 5,280 Sq/Ft LOT. 40-year recertification. Central AC in 1 installed in June 2019. Split AC for units 2, 3 and 4 installed between 2021 and 2023. Tankless Water Heaters. Gas Stoves. Washing Machine/Dryer Combos in 3 [...]

- Residential Income
- Quadruplex
- Active
- 2767 sq ft