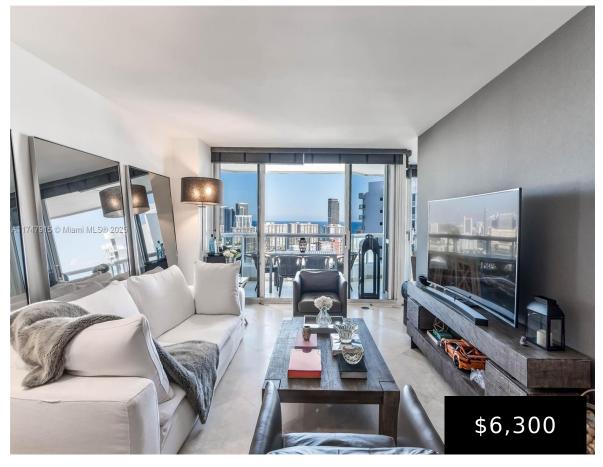

Best line in the building, with great ocean views. Parking space close to the elevator. Trash chute and AC unit right next to the unit.

- 3 beds
- 2 baths
- Residential Lease
- Condominium
- Active
- 1700 sq ft