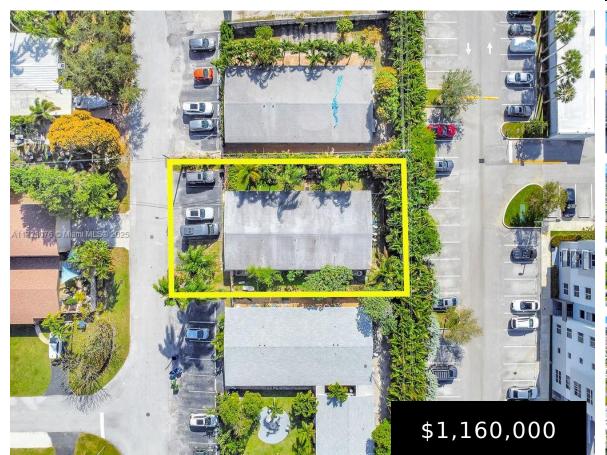

## **2125 14TH AVE, WILTON MANORS, FL, 33305**

https://igorpresman.com

2125 14th Ave, Wilton Manors, FL, 33305

Located just minutes from the vibrant Wilton Drive, known for its lively dining, shopping, and entertainment options, this well-maintained fourplex is an ideal addition to any investor's portfolio. The property features four 1-bedroom, 1-bathroom units, each with its own washer and dryer, individual electrical meter, dedicated water heater, and private air conditioning unit, ensuring maximum [...]