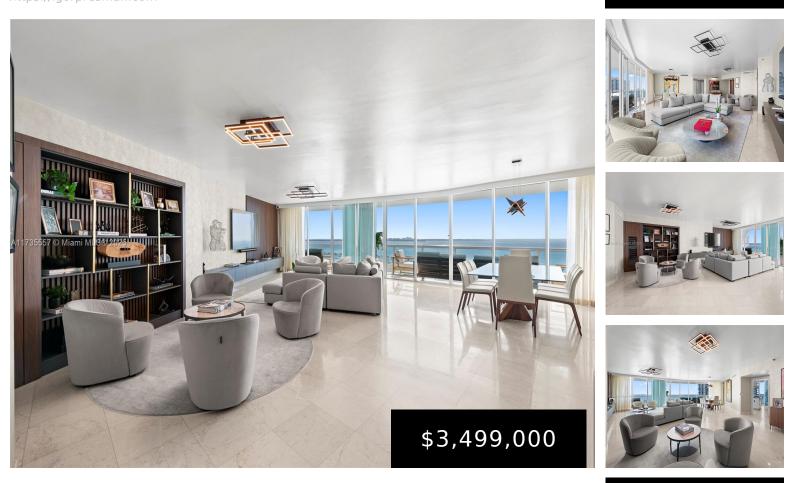

#### 2127 Brickell Ave, Miami, FL, 33129

Modern luxury living in Brickell's prestigious Bristol tower Private elevator direct to the apartment. Freshly Remodeled Featuring 3,900 sq ft (2,900 sq ft living space and 1,000 sq ft balcony) 4 beds 3.5 bath. With the most desired floor plan in the building, providing unobstructed 180 degree panorama views & exposure to both sunrise & [...]