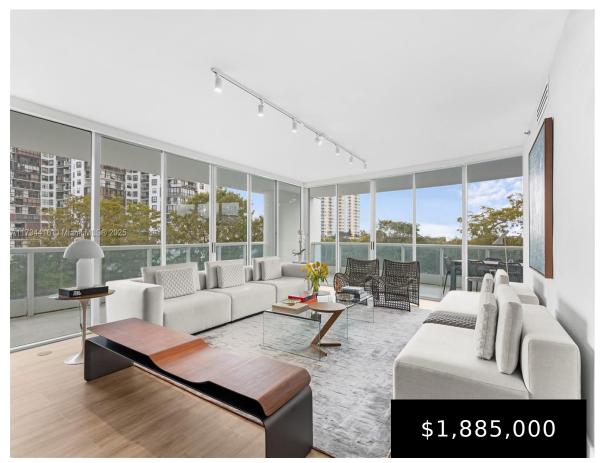

## 2127 BRICKELL AVE, MIAMI, FL, 33129

https://igorpresman.com

This fully renovated 2-bed, 2-bath corner residence in Bristol Tower offers 1,700 sq. ft. of modern luxury with panoramic views of sunsets, city lights, and lush gardens. The open-concept living and dining areas are perfect for entertaining, and the European-style kitchen features sleek grey cabinetry, Calacatta quartz countertops, and KitchenAid appliances. The primary suite offers [...]

- 2 beds
- 2 baths
- Residential
- Condominium
- Active
- 1700 sq ft