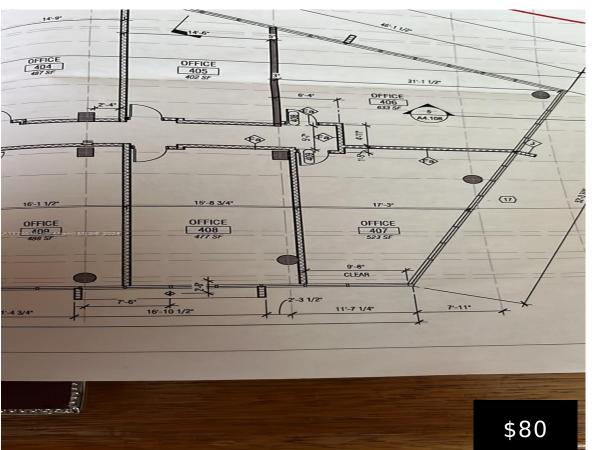

## 21290 BISCAYNE BLVD, AVENTURA, FL, 33180

https://igorpresman.com

This new Class A office building is situated in the core of the Aventura Medical District, just a short walk from Aventura Hospital. It features floor-to-ceiling windows, one assigned covered parking space, and the office square footage accounts for Common Area Factor (CAF). Additionally, the building is conveniently located near Aventura Mall and Gulfstream Park.