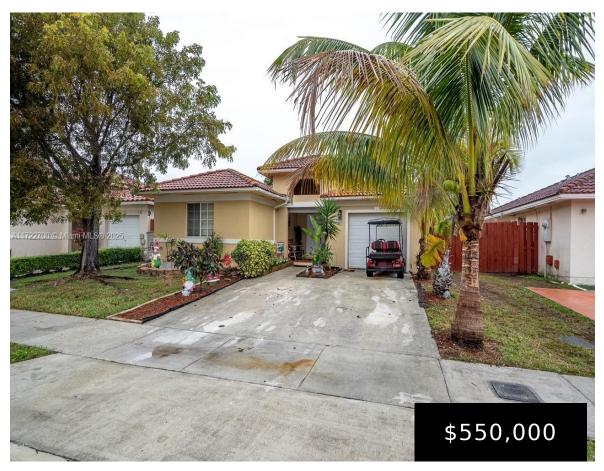

## 21445 89TH PATH, CUTLER BAY, FL, 33189

https://igorpresman.com

21445 89th Path, Cutler Bay, FL, 33189

BEAUTIFUL 3/2 HOUSE LOCATED AT THE LAKES BY THE BAY COMMUNITY. IT FEATURES LIVING, DINING AND FAMILY ROOMS, ONE-CAR GARAGE, BRIGHT NEW OPEN KICHEN AND BATHROOMS, TILE FLOOR LARGE BACKYARD, PROFESSIONALLY LANDSCAPED, CLOSE TO THE BLACK POINT MARINA, SOUTHLAND MALL, RESTAURANTS, SCHOOLS, ETC. COMMUNITY POOL / TENNIS COURT/KIDS PLAY AREA. DRIVING SECURITY GUARD. FRESHLY PAINTED, [...]

- 3 beds
- 2 baths
- Residential
- Single Family Residence
- Active
- 1381 sq ft