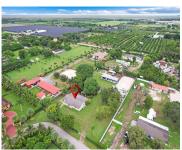

## 21455 234TH ST, HOMESTEAD, FL, 33031

https://igorpresman.com

21455 234th St, Homestead, FL, 33031

1.33 ACRE IN REDLAND 3/2 WITH GARAGE REMODELED FARMHOUSE ON AGRICULTURAL PROPERTY W DETACHED 2+ CBS GARAGE EASY CONVERSION TO GROOMS QRTS OR GUEST HOUSE. THE BARN BUILT 2012 (PLAN AVAIL) APPROX 1430 SQ FT, ADDITIONAL STALLS ADDED.THERES A TOTAL 7 STALLS (6 CBS), 3 HAVE RUN INS ,2 KOI PONDS LOADED W FISH, TRAILER [...]