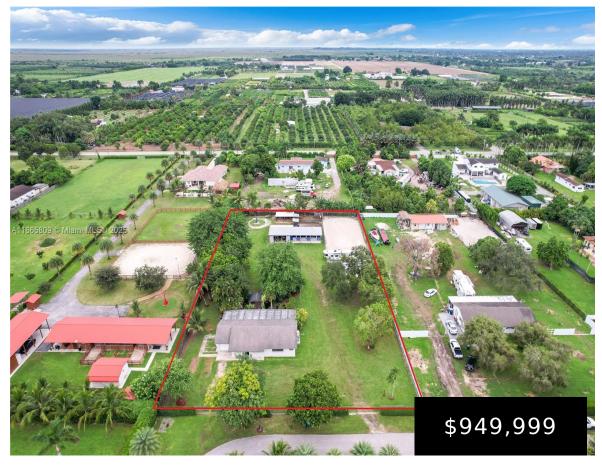

## 21455 234TH ST, HOMESTEAD, FL, 33031

https://igorpresman.com

21455 234th St, Homestead, FL, 33031

1.33 ACRE IN REDLAND 3/2 WITH GARAGE REMODELED FARMHOUSE ON AGRICULTURAL PROPERTY W DETACHED 2+ CBS GARAGE EASY CONVERSION TO GROOMS QRTS OR GUEST HOUSE. THE BARN BUILT 2012 (PLAN AVAIL) APPROX 1430 SQ FT, ADDITIONAL STALLS ADDED.THERES A TOTAL 7 STALLS (6 CBS), 3 HAVE RUN INS ,2 KOI PONDS LOADED W FISH, TRAILER [...]

- 3 beds
- 2 baths
- Residential
- Single Family Residence
- Active
- 2726 sq ft