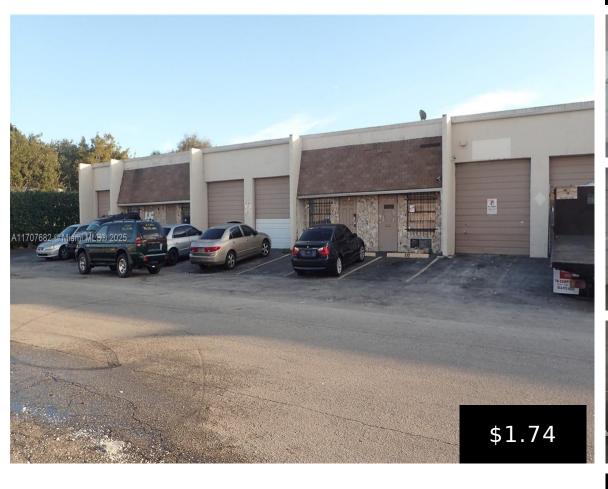

## 216 33RD ST, OAKLAND PARK, FL, 33334

https://igorpresman.com

216 33rd St, Oakland Park, FL, 33334

READY FOR LEASE \* 2900 SF – 3225 SF Warehouse with office in Oakland Park city. Three (3) Roll up doors (10ft X 10ft) and 12 Ft height clearance. No hidden fees. Well illuminated. Ideally for light manufacturing, distribution center, etc. Centrally located in prime area and minutes away from I-95. No auto repair or [...]