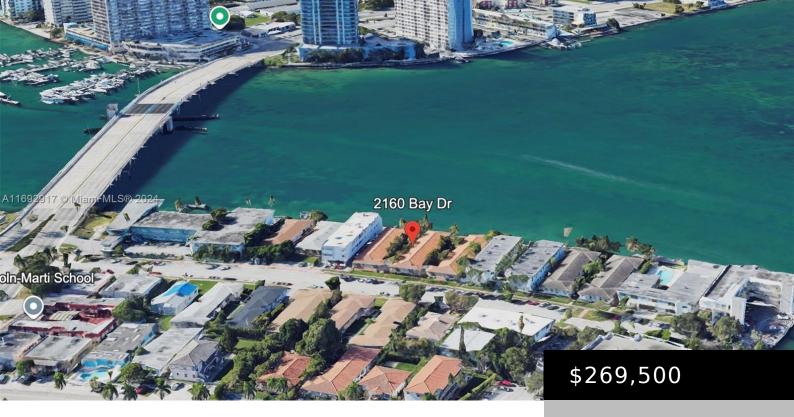

## 2160 BAY DR, MIAMI BEACH, FL, 33141

https://igorpresman.com

Beutifully remodeled 1 bed /1 bath unit in Enclave Waterside Villas. This well-maintained residence radiates a genuine neighborhood ambiance. With impact doors/windows, this condo offers a cozy and stylish Miami Beach living experience. JUST MINUTES FROM THE BEACH, seize the opportunity to make this gem your home or investment.

## **Building Details**

**Cooling features:** Wall/Window Unit(s)

**Building Name:** ENCLAVE WATERSIDE VILLAS

**Heating:** None

**NewConstructionYN:** No

**Exterior material:** CBS Construction

Parking: 1 Space