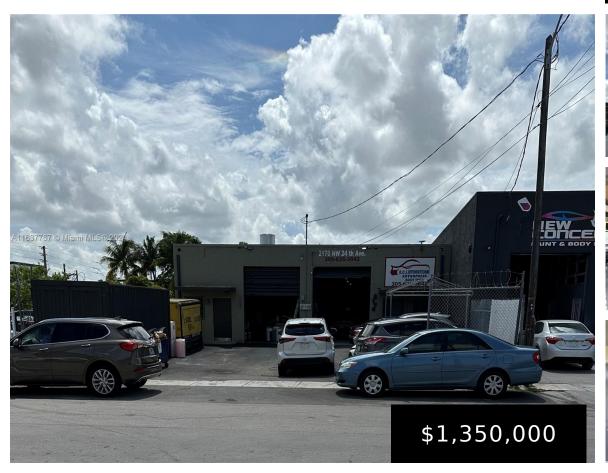

## 2170 24TH AVE, MIAMI, FL, 33142

https://igorpresman.com

Currently zoned for industrial use (7700), this 4,528 square foot building on 6,960 foot lot, may be considered for redevelopment, offering significant upside potential. Surrounded by quality, stable businesses, this location presents a stable environment for long-term growth & investment in a prime industrial location. Close proximity to commuter rail and airport, enhances the property's [...]