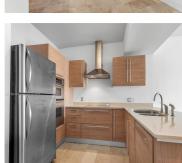

## **Amenities & Features**

Features: Closet Cabinetry

**Amenities:** Dishwasher, Dryer, Electric Range, Refrigerator, Washer

ExteriorFeatures: Other

GarageYN: Yes

CoolingYN: Yes

FireplaceYN: No

**Security Features:** Smoke Detector, Doorman, Secured Garage/Parking, Lobby Secured