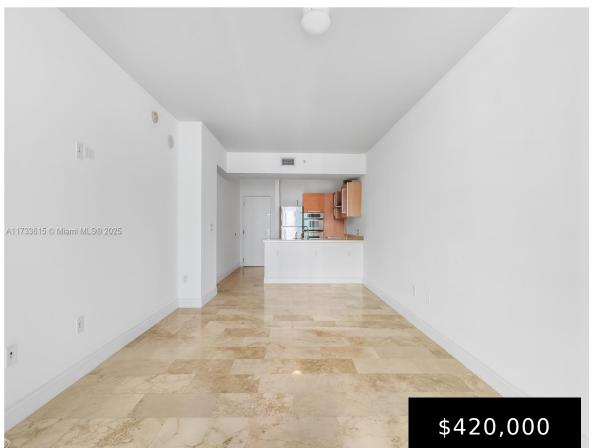

## 218 14TH ST, MIAMI, FL, 33131

https://igorpresman.com

This expansive 1 bedroom, 1-bathroom unit spans 820 sq. ft. and offers unmatched comfort and style. The bathroom features a separate shower, a jacuzzi tub, and a bidet for added convenience. Located in the Emerald building in the heart of Brickell just across the bay, unit is ready for immediate occupancy. Enjoy the vibrant neighborhood [...]

- 1 bed
- 1 bath
- Residential
- Condominium
- Active
- 820 sq ft
- ×