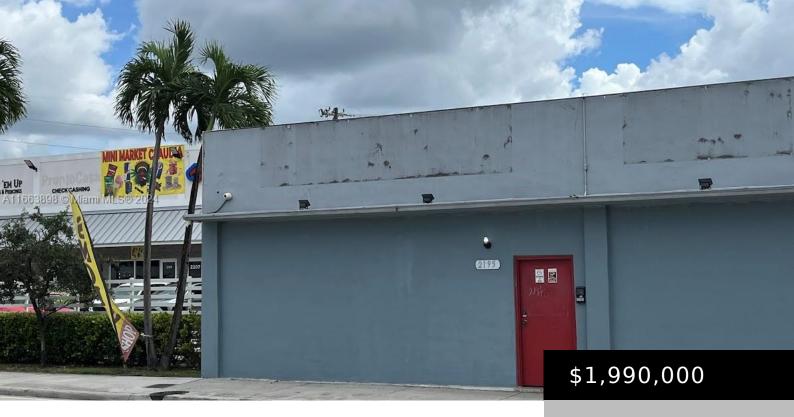

## 2195 NW 27 AVE, MIAMI, FL, 33142

https://igorpresman.com

Comercial building located in a busy area, very dynamic area of the automotive market, excellent location near to downtown Miami, near the Miami International Airport and the main avenues of the central hull, total 5,800 SQFT 2,860 under roof, with 260 sqft office. Two (02) bathrooms, staff dining area, total protection is located on 27th [...]