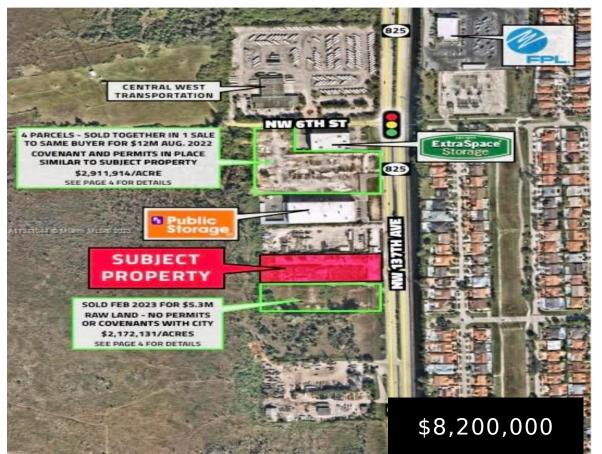

## **MIAMI, FL, 33182**

https://igorpresman.com

RECENT PRICE CHANGE \$8.2M...Highly sought after commercial land zoned IU-1 Industrial/Lt Manufacturing on the West side of NW 137 Ave just North of SW 8th Street. The property is adjacent to major hwys for easy access, 836 Dolphin Expwy & Turnpike (Less than 1000 ft from the 836 Expressway). Currently, the property has well water [...]