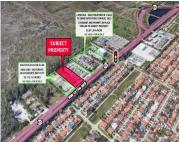

## **MIAMI, FL, 33182**

https://igorpresman.com

RECENT PRICE CHANGE \$8.2M...Highly sought after commercial land zoned IU-1 Industrial/Lt Manufacturing on the West side of NW 137 Ave just North of SW 8th Street. The property is adjacent to major hwys for easy access, 836 Dolphin Expwy & Turnpike (Less than 1000 ft from the 836 Expressway). Currently, the property has well water [...]