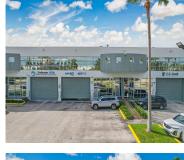

#### 2200 102ND AVE, DORAL, FL, 33172

https://igorpresman.com

# 

Prime Location in Doral! 5,550 SF Property. Exceptional luxury office space with warehouse in highly sought-after Doral area. This property offers 9 offices (4 on the first floor and 5 on the second), a reception area, kitchen, 2 bathrooms and hallway. Features include a Twin-T concrete roof, 24-foot ceilings, 9 dedicated parking spaces, and a [...]