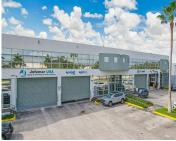

#### 2200 102ND AVE, DORAL, FL, 33172

https://igorpresman.com

# 

Prime Location in Doral! 5,550 SF Property. Exceptional luxury office space with warehouse in highly sought-after Doral area. This property offers 9 offices (4 on the first floor and 5 on the second), a reception area, kitchen, 2 bathrooms and hallway. Features include a Twin-T concrete roof, 24-foot ceilings, 9 dedicated parking spaces, and a [...]