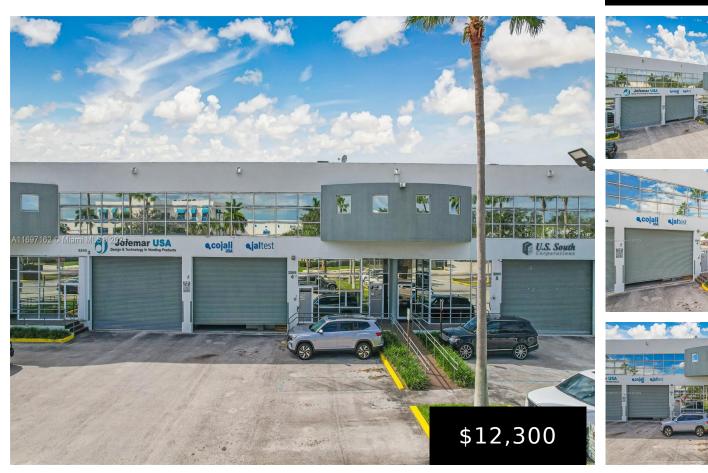

## 2200 102nd Ave, Doral, FL, 33172

Prime Location in Doral! 5,550 SF Property. Exceptional luxury office space with warehouse in highly sought-after Doral area. This property offers 9 offices (4 on the first floor and 5 on the second), a reception area, kitchen, 2 bathrooms and a hallway. Features include a Twin-T concrete roof, 24-foot ceilings, 9 dedicated parking spaces, and [...]

## **Building Details**

ParkingTotal: 9 Building Name: Westwood Business Center Roof: Concrete NewConstructionYN: No Exterior material: CBS Construction Parking: Assigned

×