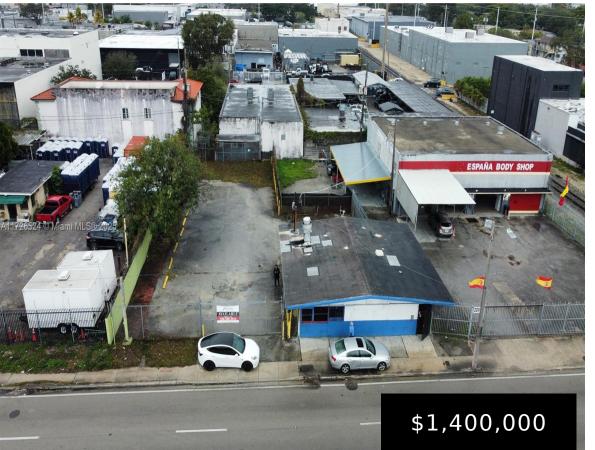

## 2200 22ND AVE, MIAMI, FL, 33142

https://igorpresman.com

13,150sf Industrial Lot for any industrial application, with current on-site Cafeteria/Restaurant and Potential for Residential Development via Live-Local. Site has direct frontage on nw 22 ave, a significant north-south commercial corridor that runs the full length of Miami Dade County, connecting many critical neighborhoods. Site has industrial zoning, permitting for any related use such as [...]